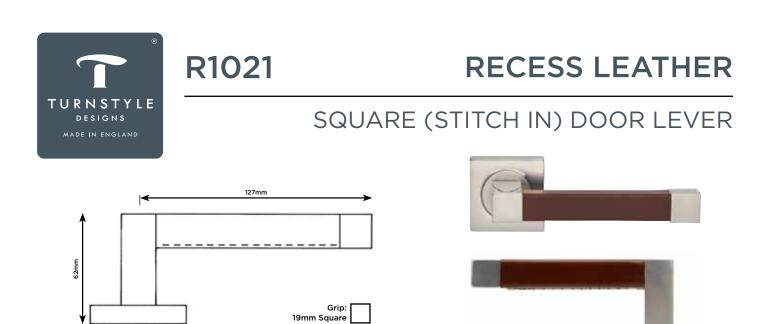

Chestnut

Chocolate

Black

Leather Finishes

Tan

8 x 8 x 110mm slotted spindle.

Dark Bronze

52mm